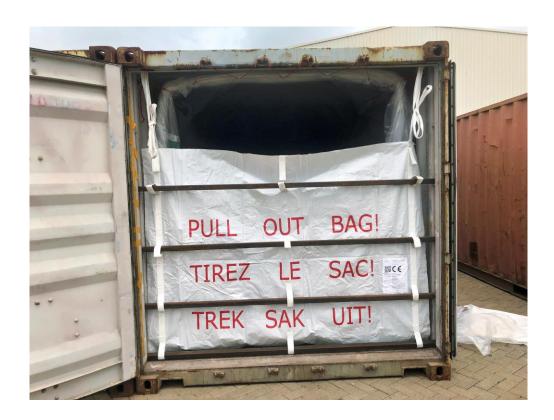

d water resistant
- Competitive in price
- Quick Setup in 10-12 minutes
- Recycling concept
- Direct Deliveries to countries in West Africa



# Liner Bags Quality Control executed for Countries of West Africa



Management in Côte d'Ivoire in Guinea, Liberia and Ghana formed teams to define requirements for the project.

The involved teams discussed final version of high tech Liner bags for cup lums and tested the products in three Pilots since 2020.

Production is running!



# Liner Bags Production and Quality Control

We will present the production of the liner bags step by step in order to achieve this first result after opening the transport bag.



12.02.2025 4











12.02.2025 5









12.02.2025 6



## Hello! Welcome! ©

























































### **CE Liner Bag Tag**

AFRITRADE DEUTSCHLAND GMBH SUPPLIER:

Address: WELLINGSBUFTTFLER LANDTRASSE 269

22337 HAMBURG

GERMANY

Tel: 00491725468223

Mail: dietmar.perschk@gmx.de www.hamburgersack.com





#### Product name:

Country of origin: Dimension:

Pressure packed dimensions:

Material:

Material Bulkhead: Material Packaging:

Net and gross weight:

International safety designations:

Health note:

#### CONTAINER LINER BAG

PEOPLE'S REPUBLIC OF CHINA PRC 20ft, L(5900+2500)xW2400xH2360mm

**FULL DOOR OPENING** 

100x70x15 cm 150 micron PE Film

Band (L500mm)+PVC tube (L500mm)

Cable Ties: L1000mm, 2pc Inner Carpet: 130g PP Woven Outer Carpet: 180g PP Woven H190cm 130g PP Woven

150 micron PE Film and strapping made of PVC

27 kg + 1kg = 28kg

This product is harmless to health