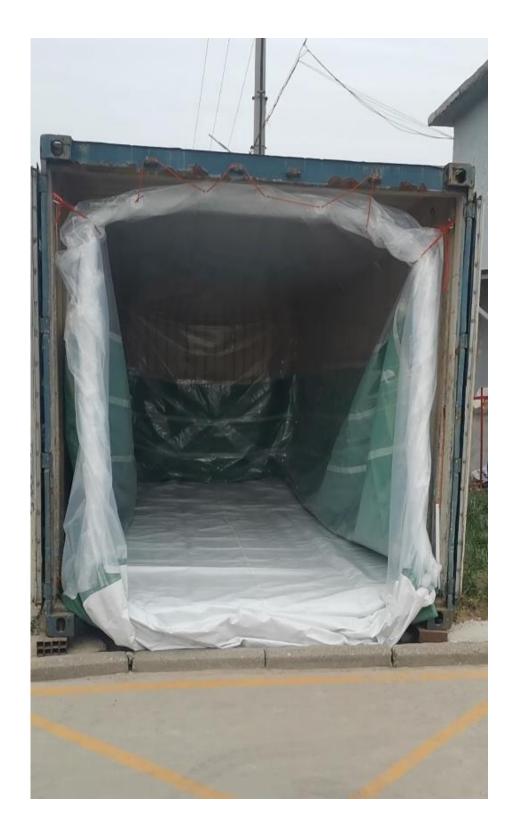

# Liner Bags Production and Quality Control

We will present the production of the liner bags step by step in order to achieve this first result after opening the transport bag.

12.02.2025 4

12.02.2025 5

12.02.2025 6

#### CONTAINER LINER BAG

PEOPLE'S REPUBLIC OF CHINA PRC 20ft, L(5900+2500)xW2400xH2360mm

**FULL DOOR OPENING** 

100x70x15 cm 150 micron PE Film

Band (L500mm)+PVC tube (L500mm)

Cable Ties: L1000mm, 2pc Inner Carpet: 130g PP Woven Outer Carpet: 180g PP Woven H190cm 130g PP Woven