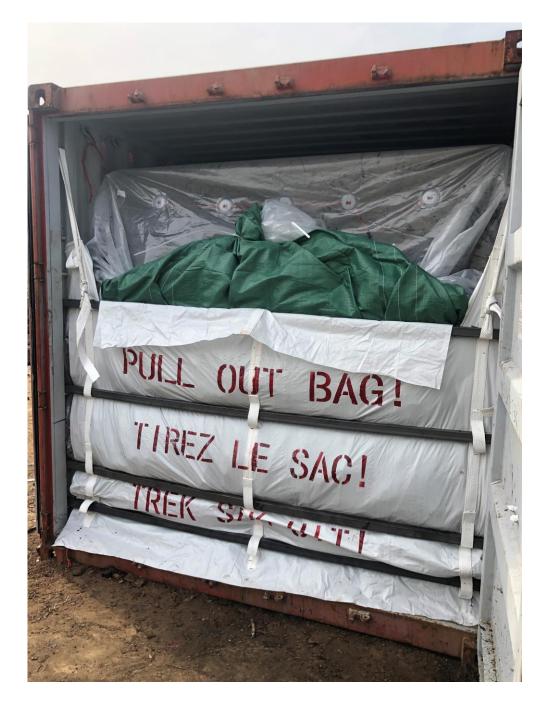

of PVC

27 kg + 1kg = 28kg

This product is harmless to health when used as intended. The bag may not be used as a tent or shelter. There is a risk of

suffocation because the bag is waterproof and airtight.

The stay in the bag may only last as long as this bag has not yet been closed. Never enter the bag when it has been fumigated. Fumigation may only be carried out by a trained specialist with respiratory protection. Fumigation must be indicated on the container by warning signs. A fumigated bag must not be left

unattended and must always be securely closed.

The films from which the bag was made are to be recycled in Recycle Notice:

order to support the recycling cycle.

COC certification number:















### Print on Bulk Header

## PULL OUT BAG! TIREZ LE SAC! TREK SAK UIT!









# Competitor Old Liner Bags in the market





- Competitors bags are very bulky
- The volume is much bigger
- Hardly possible for one person to lift the bag
- As wrapping is sewn and no single sleeve bag available, risk of cutting
- Material consumption is much higher
- No concept to use only one material to make recycling more easy
- 30 Minutes to set up bag and subsequently late packaging start



•Concept and testing of initial production was a team work!

#### **AFRITRADE DEUTSCHLAND GMBH**

Dietmar Perschk Geschäftsführer / CEO

Wellingsbuetteler Landstr. 269 22337 Hamburg Germany Tel: +49 172 54 68 223 dietmar.perschk@gmx.de

dietinaripersonic grimiae